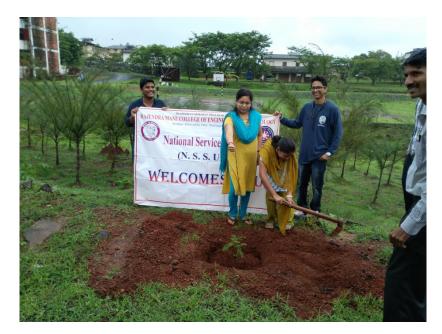

## TREE PLANTATION DAY REPORT

As per the circular of Government of Maharashtra about plantation of 2 crore trees, our college is organized Tree Plantation programme in our College campus on 01<sup>st</sup> July 2016 from 11.30 A.M. The plantation programme is inaugurated by planting a gulmohar tree by our honorable Chairman Ravindraji Mane & Principal Dr. M. M. Bhagawat. The teaching & non-teaching staff members, students have actively participated in the programme & total 62 trees have planted. We have planted various types of trees some of them being Gulmohar, Nilmohar, Chafa, Raktchandan, Mango, Shankasur etc.

NSS programme Officer Prof. Belekar R. D., Prof. Burshe G. V., Prof. Powar R. U. & Nature club Co-ordinator Prof. Prabhavalkar M. S., Prof. Wafelkar G. V. have taken great efforts to conduct programme smoothly. Our college Gardener Mr. Umesh Shirke & their members gave guidance about plantation.