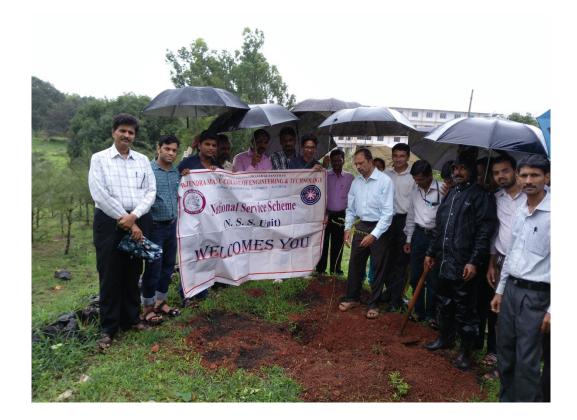

## TREE PLANTATION DAY REPORT

As per the circular of Government of Maharashtra about plantation of 2 crore trees, our college is organized Tree Plantation programme in our College campus on 01<sup>st</sup> July 2016 from 11.30 A.M. The plantation programme is inaugurated by planting a gulmohar tree by our honorable Chairman Ravindraji Mane & Principal Dr. M. M. Bhagawat. The teaching & non-teaching staff members, students have actively participated in the programme & total 62 trees have planted. We have planted various types of trees some of them being Gulmohar, Nilmohar, Chafa, Raktchandan, Mango, Shankasur etc.

NSS programme Officer Prof. Belekar R. D., Prof. Burshe G. V., Prof. Powar R. U. & Nature club Co-ordinator Prof. Prabhavalkar M. S., Prof. Wafelkar G. V. have taken great efforts to conduct programme smoothly. Our college Gardener Mr. Umesh Shirke & their members gave guidance about plantation.