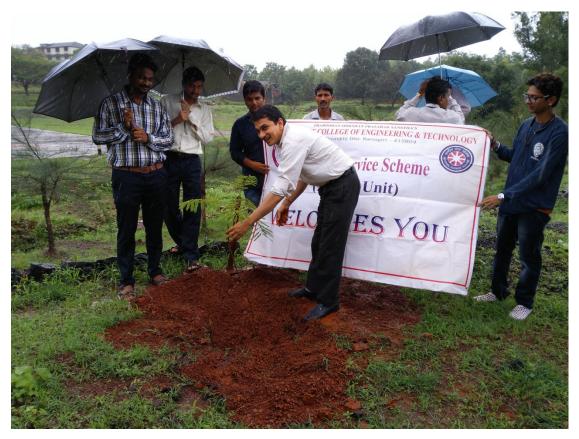

## TREE PLANTATION DAY REPORT

As per the circular of Government of Maharashtra about plantation of 2 crore trees, our college is organized Tree Plantation programme in our College campus on 01<sup>st</sup> July 2016 from 11.30 A.M. The plantation programme is inaugurated by planting a gulmohar tree by our honorable Chairman Ravindraji Mane & Principal Dr. M. M. Bhagawat. The teaching & non-teaching staff members, students have actively participated in the programme & total 62 trees have planted. We have planted various types of trees some of them being Gulmohar, Nilmohar, Chafa, Raktchandan, Mango, Shankasur etc.

NSS programme Officer Prof. Belekar R. D., Prof. Burshe G. V., Prof. Powar R. U. & Nature club Co-ordinator Prof. Prabhavalkar M. S., Prof. Wafelkar G. V. have taken great efforts to conduct programme smoothly. Our college Gardener Mr. Umesh Shirke & their members gave guidance about plantation.