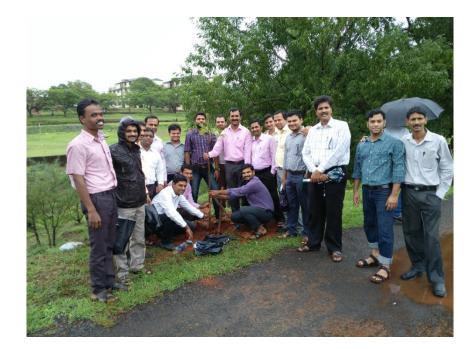

## TREE PLANTATION DAY REPORT

As per the circular of Government of Maharashtra about plantation of 2 crore trees, our college is organized Tree Plantation programme in our College campus on 01<sup>st</sup> July 2016 from 11.30 A.M. The plantation programme is inaugurated by planting a gulmohar tree by our honorable Chairman Ravindraji Mane & Principal Dr. M. M. Bhagawat. The teaching & non-teaching staff members, students have actively participated in the programme & total 62 trees have planted. We have planted various types of trees some of them being Gulmohar, Nilmohar, Chafa, Raktchandan, Mango, Shankasur etc.

NSS programme Officer Prof. Belekar R. D., Prof. Burshe G. V., Prof. Powar R. U. & Nature club Co-ordinator Prof. Prabhavalkar M. S., Prof. Wafelkar G. V. have taken great efforts to conduct programme smoothly. Our college Gardener Mr. Umesh Shirke & their members gave guidance about plantation.