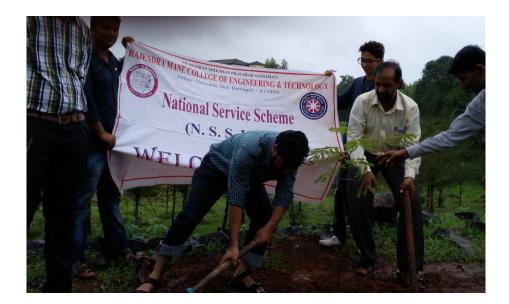

## TREE PLANTATION DAY REPORT

As per the circular of Government of Maharashtra about plantation of 2 crore trees, our college is organized Tree Plantation programme in our College campus on 01<sup>st</sup> July 2016 from 11.30 A.M. The plantation programme is inaugurated by planting a gulmohar tree by our honorable Chairman Ravindraji Mane & Principal Dr. M. M. Bhagawat. The teaching & non-teaching staff members, students have actively participated in the programme & total 62 trees have planted. We have planted various types of trees some of them being Gulmohar, Nilmohar, Chafa, Raktchandan, Mango, Shankasur etc.

NSS programme Officer Prof. Belekar R. D., Prof. Burshe G. V., Prof. Powar R. U. & Nature club Co-ordinator Prof. Prabhavalkar M. S., Prof. Wafelkar G. V. have taken great efforts to conduct programme smoothly. Our college Gardener Mr. Umesh Shirke & their members gave guidance about plantation.