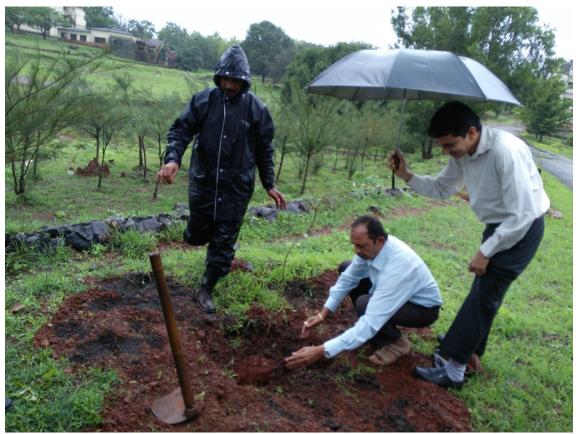

## TREE PLANTATION DAY REPORT

As per the circular of Government of Maharashtra about plantation of 2 crore trees, our college is organized Tree Plantation programme in our College campus on 01<sup>st</sup> July 2016 from 11.30 A.M. The plantation programme is inaugurated by planting a gulmohar tree by our honorable Chairman Ravindraji Mane & Principal Dr. M. M. Bhagawat. The teaching & non-teaching staff members, students have actively participated in the programme & total 62 trees have planted. We have planted various types of trees some of them being Gulmohar, Nilmohar, Chafa, Raktchandan, Mango, Shankasur etc.

NSS programme Officer Prof. Belekar R. D., Prof. Burshe G. V., Prof. Powar R. U. & Nature club Co-ordinator Prof. Prabhavalkar M. S., Prof. Wafelkar G. V. have taken great efforts to conduct programme smoothly. Our college Gardener Mr. Umesh Shirke & their members gave guidance about plantation.